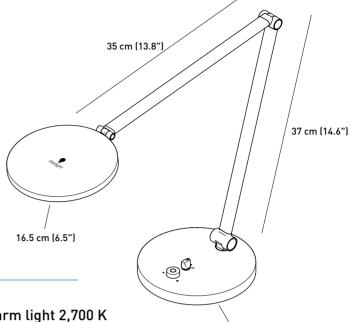

## **TABLE LAMP**

With adjustable brightness and a choice of colour temperatures, find the best settings to suit your sight. Designed with bold and visible switches, the aesthetically pleasing Tricolor lamp is easy to operate and easy on the eyes. Its large  $16.5~\rm cm~(6.5")$  diameter shade enables an exceptional spread of light and the brightness can be adjusted using the tactile dimmer switch. Perfect for use on your desk, by your bedside or in the kitchen or dining room

### **TABLE LAMP**

18 cm (7")

#### **FEATURES**

- Choice of Daylight 6,000 K, Cool light 4,000 K and Warm light 2,700 K
- · 95+ CRI to see colours accurately at any time of day or night
- Large 16.5 cm (6.5") diameter shade
- Bold, visible and tactile switches
- Adjustable arms and shade allow perfect positioning
- · Evenly diffused light eliminates shadows