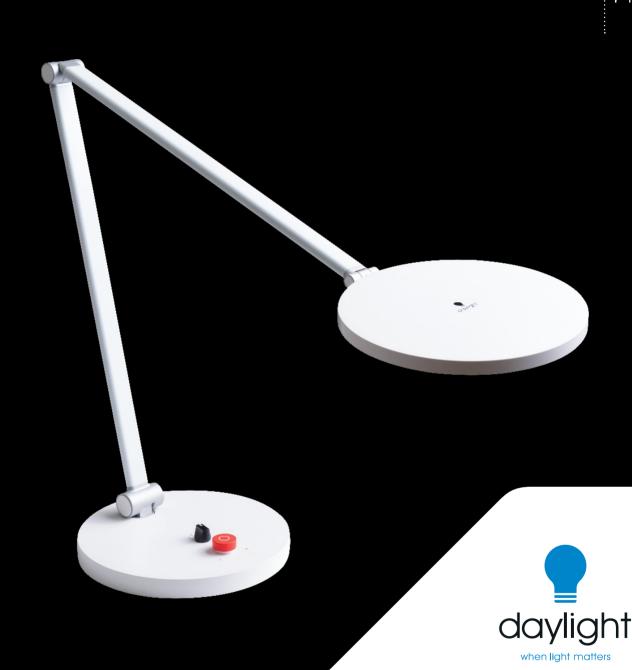

## **TABLE LAMP**

With adjustable brightness and a choice of colour temperatures, find the best settings to suit your sight. Designed with bold and visible switches, the aesthetically pleasing Tricolor lamp is easy to operate and easy on the eyes. Its large  $16.5~\rm cm~(6.5")$  diameter shade enables an exceptional spread of light and the brightness can be adjusted using the tactile dimmer switch. Perfect for use on your desk, by your bedside or in the kitchen or dining room

3 colour temperatures

3,500 Lux at 30 cm (12")

Easy to operate

#### **FEATURES**

- Choice of Daylight 6,000 K, Cool light 4,000 K and Warm light 2,700 K
- · 95+ CRI to see colours accurately at any time of day or night
- Large 16.5 cm (6.5") diameter shade
- Bold, visible and tactile switches
- Adjustable arms and shade allow perfect positioning
- · Evenly diffused light eliminates shadows

#### **Product information**

Weight 2 kg (4.5 lb) Colour White 1.5 m (59") Cable length